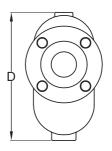

#### **DIMENSIONS & WEIGHT (INCHES & POUNDS)**

| DN     | A     | В    | С    | D    | Weight |
|--------|-------|------|------|------|--------|
| 1 1/2" | 14.06 | 2.52 | 1/2" | 4.57 | 41.9   |
| 2"     | 17.72 | 2.99 | 1/2" | 5.91 | 70.5   |
| 3"     | 19.09 | 3.74 | 1"   | 7.09 | 143.3  |
| 4"     | 27.17 | 4.49 | 1"   | 8.94 | 264.6  |