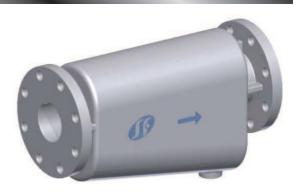

## Horizontal Separator

SF International reserves the right to change the designs and/or materials of its products without notice, ©2013 SF International

SHU-250 is a steam separator for horizontal installation, manufactured in ductile iron, specially designed to eliminate condensate and/or droplets in suspension, along with other impurities from steam, compressed air or other gas installations. It provides dry steam and dry compressed air, avoiding wear of valves, tools and pneumatic equipment. It can be supplied with screwed connections BSPT (BS 21) or NPT (ANSI-B1.20.1). Other connections under request.