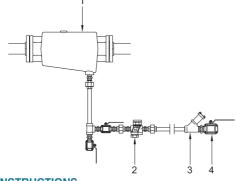

### TYPICAL INSTALLATION

#### AVAILABLE MODELS SHU-250

| Title: |             |
|--------|-------------|
| 1      | Separator   |
| 2      | Steam Trap  |
| 3      | Sight Glass |
| 4      | Stop Valve  |

#### **INSTALLATION INSTRUCTIONS**

Install the separator in a horizontal pipeline with the drain directly below. To ensure that any separated liquid is drained away quickly, a suitable liquid drainer must be connected to the drain connection.