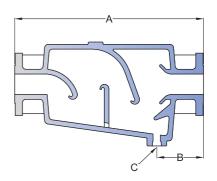

#### **DIMENSIONS & WEIGHT (INCHES & POUNDS)**

| DN     | A     | В    | С    | D    | Weight |
|--------|-------|------|------|------|--------|
| 1 1/2" | 14.06 | 2.52 | 1/2" | 4.57 | 41.9   |
| 2"     | 17.72 | 2.99 | 1/2" | 5.91 | 70.5   |
| 3"     | 19.09 | 3.74 | 1"   | 7.09 | 143.3  |
| 4"     | 27.17 | 4.49 | 1"   | 8.94 | 264.6  |