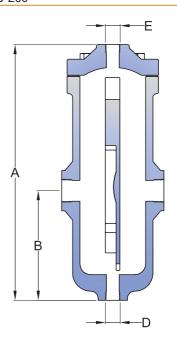

### **DIMENSIONS & WEIGHT (INCHES & POUNDS)**

| DN   | A     | В    | С    | D    | E    | Weight |
|------|-------|------|------|------|------|--------|
| 3/8" | 9.25  | 4.02 | 4.13 | 1/2" | 3/8" | 6.61   |
| 1/2" | 9.25  | 4.02 | 4.13 | 1/2" | 3/8" | 6.83   |
| 3/4" | 10.63 | 4.72 | 4.53 | 1/2" | 1/2" | 9.92   |
| 1"   | 13.39 | 5.91 | 5.67 | 1/2" | 1/2" | 22.71  |