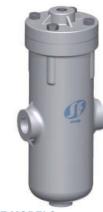

## **Ductile Iron Separator**

SF International reserves the right to change the designs and/or materials of its products without notice, ©2013 SF International

SVU-200 is a steam separator for vertical installation, manufactured in ductile iron, specially designed to eliminate condensate and/or droplets in suspension, along with other impurities from steam, compressed air or other gas installations. It provides dry steam and dry compressed air, avoiding wear of valves, tools and pneumatic equipment. It can be supplied with screwed connections BSPT (BS 21) or NPT (ANSI-B1.20.1). Contact factory for other connection options.