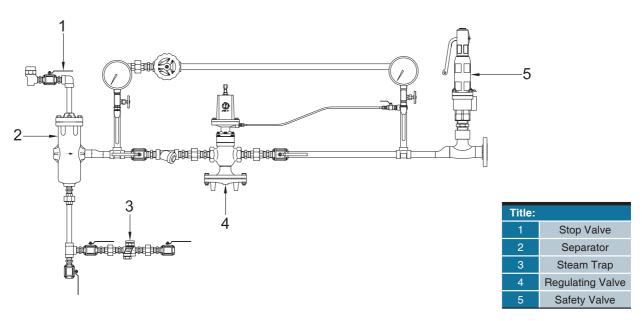

### **TYPICAL INSTALLATION**

### **INSTALLATION INSTRUCTIONS**

Install the separator in a horizontal pipeline with the drain directly below. To ensure that any separated liquid is drained away quickly, a suitable liquid drainer must be connected to the drain connection.