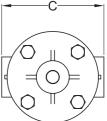

### **DIMENSIONS & WEIGHT (INCHES & POUNDS)**

| DN   | A     | В    | С    | D    | E    | Weight |
|------|-------|------|------|------|------|--------|
| 3/8" | 9.25  | 4.02 | 4.13 | 1/2" | 3/8" | 6.61   |
| 1/2" | 9.25  | 4.02 | 4.13 | 1/2" | 3/8" | 6.83   |
| 3/4" | 10.63 | 4.72 | 4.53 | 1/2" | 1/2" | 9.92   |
| 1"   | 13.39 | 5.91 | 5.67 | 1/2" | 1/2" | 22.71  |