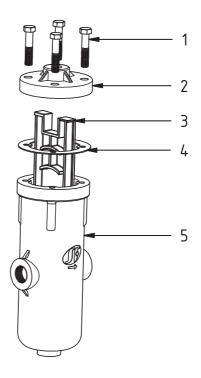

#### **COMPONENTS AND MATERIALS**

| Pos. | Description | Material              |  |
|------|-------------|-----------------------|--|
| 1    | Hex Bolt    | CL 8.8 Carbon Steel   |  |
| 2    | Cover       | GGG 40.3 Ductile Iron |  |
| 3    | Baffle      | GGG 40.3 Ductile Iron |  |
| 4    | Gasket      | Non Asbestos Fiber    |  |
| 5    | Body        | GGG 40.3 Ductile Iron |  |